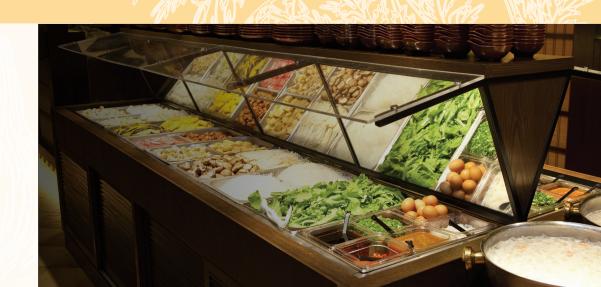

# FREE FLOW

**Drinks** (+\$3.90++) Drinks with Ice Cream (+\$4.90\*\*)

Lemon Tea Mug Root Beer Pepsi Pepsi

Pepsi Black

**Dessert Jelly** Momo Jaja Seasonal Fruits

Desserts

Vegetables

Lemongrass Tea 34 7-Up