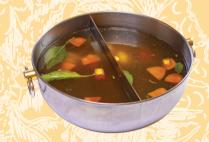

#### Truffle Mushroom

Brewed with 3 types of mushrooms for hours to bring out the best flavour and health benefits of its ingredients.

**Seasonal Soup:** Check with our friendly staff to find out more.

Vegetarian