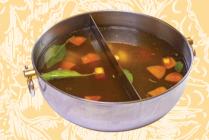

**Nourishing Chicken** 

Sauerkraut Cabbage

#### Truffle Mushroom

Brewed with 3 types of mushrooms for hours to bring out the best flavour and health benefits of its ingredients.

**Seasonal Soup:** Check with our friendly staff to find out more.

Vegetarian